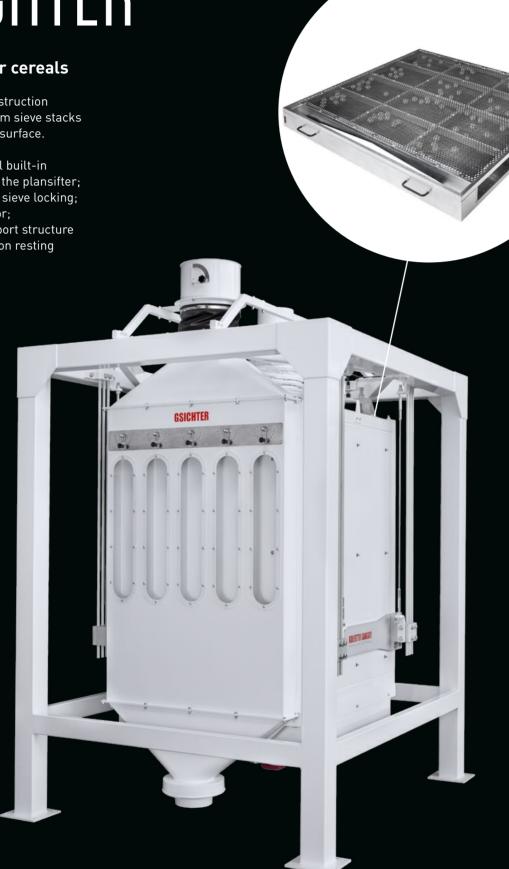

## Plansichter for cereals

Strong metallic construction containing aluminium sieve stacks with 12m² of sifting surface.

- Aspiration channel built-in in the structure of the plansifter;
- Simple system for sieve locking;
- Incorporated motor;
- Fitting sturdy support structure made of section iron resting on the floor.

| Sifting area m² | * Capacity t/h<br>wheat | Power kW | Air compsuntion m <sup>3</sup> /1' | Weight Kg |
|-----------------|-------------------------|----------|------------------------------------|-----------|
| 12              | 35                      | 2,2      | 80                                 | 1800      |