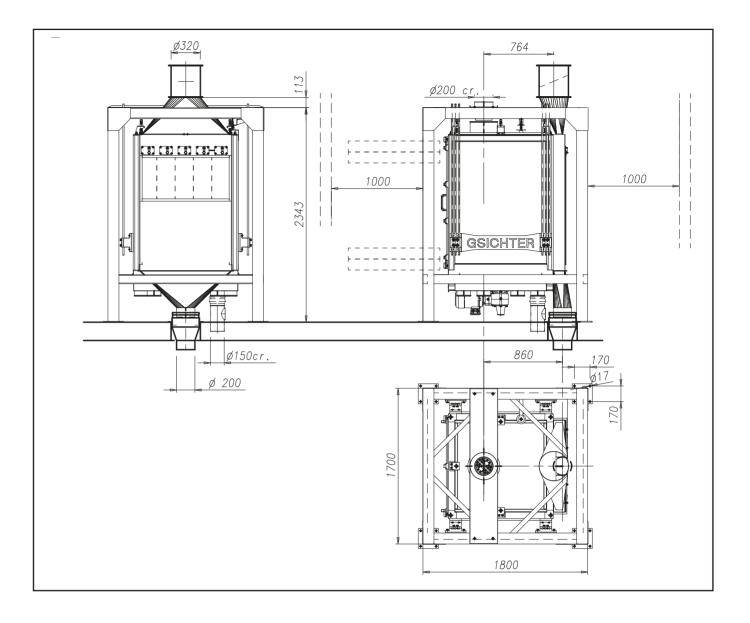

| Sifting area m² | * Capacity t/h<br>wheat | Power kW | Air compsuntion m <sup>3</sup> /1' | Weight Kg |
|-----------------|-------------------------|----------|------------------------------------|-----------|
| 12              | 35                      | 2,2      | 80                                 | 1800      |

<sup>\*</sup> Soft wheat 0,75t/m<sup>3</sup> Units = mm

DLFETTO SANGATI